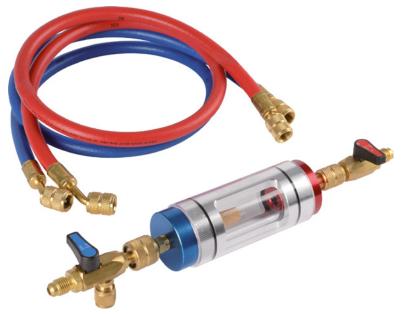

## **SelectH2** Sight Glass, coolant analysis (aircon. service unit)

This sight glass enables visual inspection of the refrigerant or compressor oil and provides valuable information on the condition of the refrigerant. For example, it is possible to check whether chips or other foreign bodies have permeated the system, whether the compressor oil has become discoloured or whether water is present. The connections for R134a or R1234yf must be ordered separately.

With integrated filter

Easy dismantling for cleaning

|                                                    |           | DU | Article no. |
|----------------------------------------------------|-----------|----|-------------|
|                                                    |           | 1  | 95980029    |
| Accessories                                        | see       | DU |             |
| Adapter, air conditioning service unit<br>SelectH2 | Katalog08 | 1  | 95980027002 |
|                                                    | Katalog08 | 1  | 95980027003 |
|                                                    | Katalog08 | 1  | 95980027004 |
|                                                    | Katalog08 | 1  | 95980027005 |
|                                                    | Katalog08 | 1  | 95980027006 |