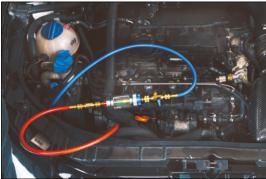

## **SelectH2** Sight Glass, coolant analysis (aircon. service unit)

This sight glass enables visual inspection of the refrigerant or compressor oil and provides valuable information on the condition of the refrigerant. For example, it is possible to check whether chips or other foreign bodies have permeated the system, whether the compressor oil has become discoloured or whether water is present. The connections for R134a or R1234yf must be ordered separately.